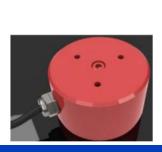

## SMALL ROUND ELECTRO\_PERMANENT MAGNET

- HEPM1 series EP magnets are a modular system where either one or multiple magnets can be controlled from a single card.
- The HEPM1 magnets use a ring structure; they produce the greatest gripping force once the work piece meets the minimum thickness requirements and completely covers the magnetic work surface.
- Remote switching facility the controller can be interfaced to a PLC or operated by remote controls (not provided).
- This product has up to 7 specifications of standard products to choose from, plus 2 special products, to meet your lifting, handling, clamping (holding), and other operational needs. We can design and produce special-purpose non-standard products based on user special requirements.
- The HEPM1 magnet has no moving parts so it is maintenance free.

| Model          | Holding force(kg) | Overall dimension(mm) |     |     |    |   |            |         |
|----------------|-------------------|-----------------------|-----|-----|----|---|------------|---------|
|                |                   | D                     | d   | Н   | M  | n | weight(kg) | Remarks |
| HEPM1-75TC     | 90                | 78                    | 40  | 46  | 6  | 3 | 1.5        | 12mm    |
| HEPM1-100TC    | 150               | 100                   | 40  | 55  | 6  | 3 | 3.5        | 14mm    |
| HEPM1-125TC    | 250               | 125                   | 80  | 65  | 8  | 3 | 6.0        | 20mm    |
| HEPM1-150TC    | 320               | 158                   | 80  | 70  | 10 | 3 | 9.5        | 20mm    |
| HEPM1-210TC    | 900               | 218                   | 150 | 80  | 12 | 3 | 20.5       | 35mm    |
| HEPM1-270TC    | 1400              | 272                   | 180 | 100 | 16 | 3 | 38.5       | 45mm    |
| HEPM1-320TC    | 2000              | 324                   | 250 | 125 | 20 | 3 | 69.5       | 55mm    |
| HEPM1-175TC-FB | 200               | 175                   | 80  | 55  | 8  | 3 | 8.6        | 7mm     |
| HEPM1-255TC-FB | 400               | 255                   | 80  | 65  | 10 | 3 | 21.5       | 10mm    |