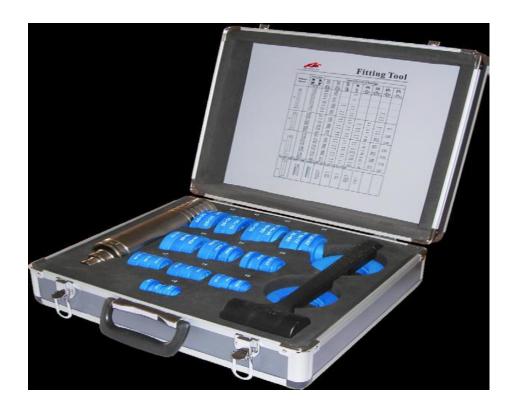

## FITTING TOOL KIT – FT50

## Introduction

The Fitting Tool kit is designed to facilitate the Safe Precise and Quick mounting of Bearings, Linings, Ring Seals, and Cam Belt Pullies. The correct combination of sleeve and engineered impact ring delivers an effective even transmission of force to the item being mounted. The carefully matched tools eliminate the risk of damaging the rolling elements and raceways of bearings and possible distortion of seals and other items requiring interference fits.

## **Features**

- 1. 33 Pieces of engineered impact rings are clearly marked for easy selection, for use with inside diameters 10-50mm. They ensure damage free fitting and prevent contamination by foreign particles.
- 2. Hard aluminium alloy sleeves (3 pieces) light, nonmagnetic and easy to use.
- 3. Dead hit hammer with double face. Ensures non rebound fitting. The special hammer head compound prevents contamination of the work piece and reduces the chance of damage.